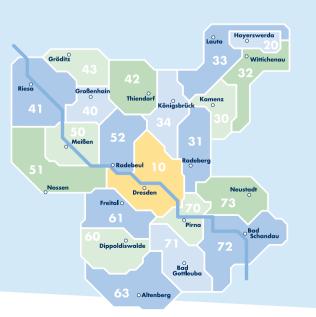

#### TRAVELLING THROUGH THE VVO

The VVO grea covers the Saxon capital Dresden, the districts of Meissen and Saxon Switzerland - Eastern Ore Mountains as well as the western part of the district of Bautzen.

The region of the VVO is divided into 21 fare zones. No matter which service you use or how often you change between various modes of transport: these zones are the basis for your fare rate.

Just count the number of zones you are travelling through. The price of your ticket is displayed in the fare overview.

#### **FARE ZONES IN THE VVO**

Prices are based on number of zones travelled through.